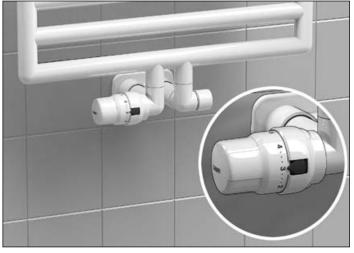

## CENTRAL CONNECTION VERSION INSTALLATION

REFERENCE DOCUMENTATION: BROCHURE 01140