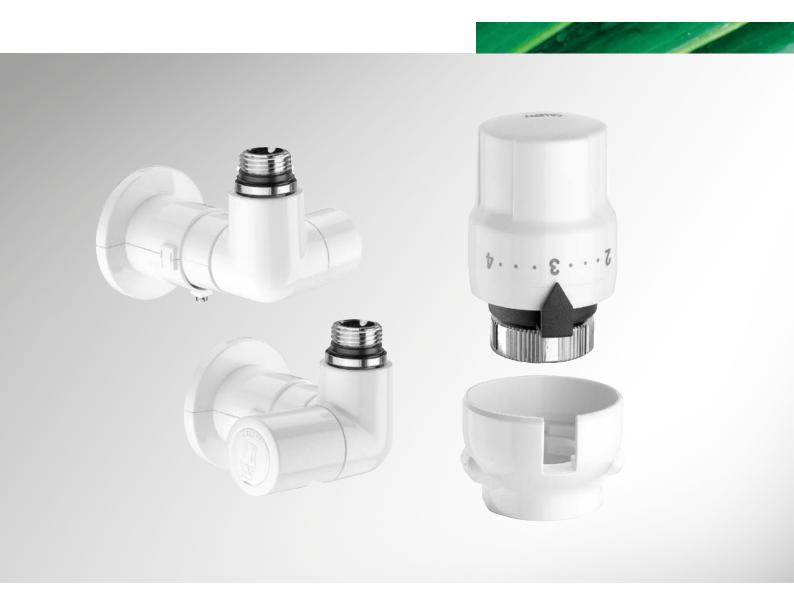

## **FUNCTION AND FEATURES**

- High chrome or white finish, suitable for aesthetic requirements of designer heating systems
- Available in angled or double angled versions and with central connection
- Interchangeable headworks of valves and lockshields
- Equipped with pipe-covering/wall-covering shell with adjustable length
- Possibility of transforming the valves from manual to thermostatic for automatic adjustment of the room temperature
- Tailpiece with rubber seal

### PRODUCT RANGE - HIGH-STYLE

| WHITE FINISH |                |                           |  |
|--------------|----------------|---------------------------|--|
| 4            | CODE           | ANGLED CONNECTIONS        |  |
|              | <b>4001</b> 01 | 1/2" x 23 p.1,5           |  |
|              | CODE           | DOUBLE ANGLED CONNECTIONS |  |
|              | <b>4003</b> 01 | 1/2" x 23 p.1,5 (RH)      |  |
|              | <b>4004</b> 01 | 1/2" x 23 p.1,5 (LH)      |  |
| 4.4          | CODE           | CENTRAL CONNECTIONS       |  |
|              | <b>4003</b> 11 | 1/2" x 23 p.1,5 (RH)      |  |
|              | <b>4004</b> 11 | 1/2" x 23 p.1,5 (LH)      |  |

CONTROL HEAD

| HIGH CHROME FINISH |                |                           |  |  |
|--------------------|----------------|---------------------------|--|--|
| atat               | CODE           | ANGLED CONNECTIONS        |  |  |
|                    | <b>4001</b> 00 | 1/2" x 23 p.1,5           |  |  |
|                    | CODE           | DOUBLE ANGLED CONNECTIONS |  |  |
|                    | <b>4003</b> 00 | 1/2" x 23 p.1,5 (RH)      |  |  |
|                    | <b>4004</b> 00 | 1/2" x 23 p.1,5 (LH)      |  |  |
|                    | CODE           | CENTRAL CONNECTIONS       |  |  |
|                    | <b>4003</b> 10 | 1/2" x 23 p.1,5 (RH)      |  |  |
|                    | <b>4004</b> 10 | 1/2" x 23 p.1,5 (LH)      |  |  |

| CODE           | DESCRIPTION                                            |
|----------------|--------------------------------------------------------|
| <b>205</b> 005 | Thermostatic control head for valves with white finish |
|                |                                                        |

## CODE DESCRIPTION 200015 Thermostatic control head for valves with chrome finish

CONTROL HEAD

| TECHNICAL SPECIFICATIONS                       |                         |  |
|------------------------------------------------|-------------------------|--|
| WORKING TEMPERATURE RANGE                      | 5–100°C                 |  |
| Max. WORKING PRESSURE                          | 10 bar                  |  |
| MEDIUM                                         | Water, glycol solutions |  |
| MAX. GLYCOL                                    | 30%                     |  |
| MAX. DIFFERENTIAL PRESSURE WITH CONTROL FITTED | 1 bar                   |  |
| ADJUSTMENT SCALE                               | <b>*</b> -5             |  |
| SETTING TEMPERATURE RANGE                      | 7–28°C                  |  |