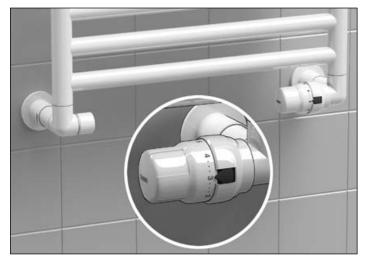

NICAL SPECIFICATIONS                       |                         |  |
|------------------------------------------------|-------------------------|--|
| WORKING TEMPERATURE RANGE                      | 5–100°C                 |  |
| Max. WORKING PRESSURE                          | 10 bar                  |  |
| MEDIUM                                         | Water, glycol solutions |  |
| MAX. GLYCOL                                    | 30%                     |  |
| MAX. DIFFERENTIAL PRESSURE WITH CONTROL FITTED | 1 bar                   |  |
| ADJUSTMENT SCALE                               | <b>*</b> -5             |  |
| SETTING TEMPERATURE RANGE                      | 7–28°C                  |  |

### **RIGHT-HAND VERSION INSTALLATION**

## CENTRAL CONNECTION VERSION INSTALLATION









REFERENCE DOCUMENTATION: BROCHURE 01140