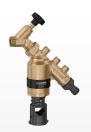

# BA type backflow preventer with multifunction geometry

580 series www.caleffi.com

- Hydraulic network protection for fluids up to category 4 according to EN 1717 with BA type backflow preventer certified to EN 12729.
- Easy checking and maintenance thanks to extractable cartridge.
- Serviceable built-in upstream strainer and adjustable discharge tundish.
- Suitable for both fixed and temporary applications.
- One body, three possible configurations: in line (for horizontal and vertical pipe), for temporary applications with and without inlet shut-off valve.
- Wide range of applications according to EN 1717: domestic, industrial, commercial, agriculture.

## PRODUCT RANGE

With union

| CODE           | BODY  | CONNECTIONS         |
|----------------|-------|---------------------|
| <b>580</b> 040 | DN 15 | 1/2" M x 1/2" M     |
| <b>580</b> 050 | DN 20 | 3/4" M x 3/4" M     |
| <b>580</b> 060 | DN25  | 1" M x 1" M         |
| <b>580</b> 070 | DN32  | 1 1/4" M x 1 1/4" M |