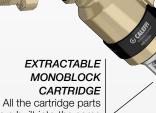

# CHECK VALVE

Check valve holder locking ring with O-ring easily removable for maintenance or replacement if needed.

are built into the same monoblock component to make easier the maintenance and replacement operation when needed.