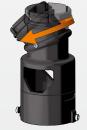

## ADJUSTABLE DISCHARGE TUNDISH

The adjustable discharge tundish makes it possible to use the same body for horizontal, vertical and temporary installations with tap connection and hose connections at the