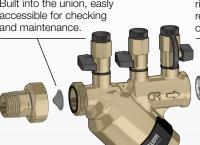

#### **UPSTREAM STRAINER**

Built into the union, easly accessible for checking and maintenance.

# CHECK VALVE

Check valve holder locking ring with O-ring easily removable for maintenance or replacement if needed.

are built into the same monoblock component to make easier the maintenance and replacement operation when needed.