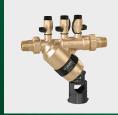

# BA type backflow preventer with multifunction geometry

580 series www.caleffi.com

- Hydraulic network protection for fluids up to category 4 according to EN 1717 with BA type backflow preventer certified to EN 12729.
- Easy checking and maintenance thanks to extractable cartridge.
- Serviceable built-in upstream strainer and adjustable discharge tundish.
- Suitable for both fixed and temporary applications.
- One body, three possible configurations: in line (for horizontal and vertical pipe), for temporary applications with and without inlet shut-off valve.
- Wide range of applications according to EN 1717: domestic, industrial, commercial, agriculture.

## PRODUCT RANGE

With union

| CODE           | BODY  | CONNECTIONS         |
|----------------|-------|---------------------|
| <b>580</b> 040 | DN 15 | 1/2" M x 1/2" M     |
| <b>580</b> 050 | DN 20 | 3/4" M x 3/4" M     |
| <b>580</b> 060 | DN25  | 1" M x 1" M         |
| <b>580</b> 070 | DN32  | 1 1/4" M x 1 1/4" M |