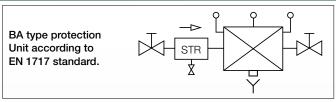

# BA type backflow preventer with multifunction geometry

580 series www.caleffi.com

- Hydraulic network protection for fluids up to category 4 according to EN 1717 with BA type backflow preventer certified to EN 12729.
- Easy checking and maintenance thanks to extractable cartridge.
- Serviceable built-in upstream strainer and adjustable discharge tundish.
- Suitable for both fixed and temporary applications.
- One body, three possible configurations: in line (for horizontal and vertical pipe), for temporary applications with and without inlet shut-off valve.
- Wide range of applications according to EN 1717: domestic, industrial, commercial, agriculture.

## **TECHNICAL SPECIFICATIONS**

| Description              | BA type - EN 12729 |
|--------------------------|--------------------|
| Max. working pressure    | 10 bar             |
| Max. working temperature | 65°C               |