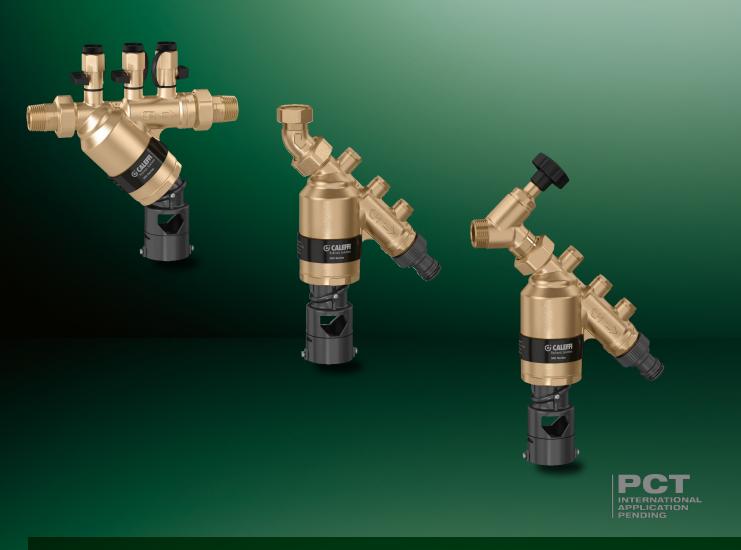

# BA type backflow preventer with multifunction geometry

580 series www.caleffi.com

- Hydraulic network protection for fluids up to category 4 according to EN 1717 with BA type backflow preventer certified to EN 12729.
- Easy checking and maintenance thanks to extractable cartridge.
- Serviceable built-in upstream strainer and adjustable discharge tundish.
- Suitable for both fixed and temporary applications.
- One body, three possible configurations: in line (for horizontal and vertical pipe), for temporary applications with and without inlet shut-off valve.
- Wide range of applications according to EN 1717: domestic, industrial, commercial, agriculture.

## PRODUCT RANGE

With union

| CODE           | BODY  | CONNECTIONS         |
|----------------|-------|---------------------|
| <b>580</b> 040 | DN 15 | 1/2" M x 1/2" M     |
| <b>580</b> 050 | DN 20 | 3/4" M x 3/4" M     |
| <b>580</b> 060 | DN25  | 1" M x 1" M         |
| <b>580</b> 070 | DN32  | 1 1/4" M x 1 1/4" M |

#### Certified to EN 12729

With hose connection

| CODE           | BODY  | CONNECTIONS       |
|----------------|-------|-------------------|
| <b>580</b> 150 | DN 20 | 3/4" nut x 3/4" M |

Certified to EN 12729 and Beschluss 4/2007 standard

With hose connection

| CODE           | BODY  | CONNECTIONS      |
|----------------|-------|------------------|
| <b>580</b> 240 | DN 15 | 1/2" M x 3/4" M* |
| <b>580</b> 250 | DN 20 | 3/4" M x 3/4" M* |