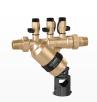

# BA type backflow preventer with multifunction geometry

580 series www.caleffi.com

- Hydraulic network protection for fluids up to category 4 according to EN 1717 with BA type backflow preventer certified to EN 12729.
- Easy checking and maintenance thanks to extractable cartridge.
- Serviceable built-in upstream strainer and adjustable discharge tundish.
- Suitable for both fixed and temporary applications.
- One body, three possible configurations: in line (for horizontal and vertical pipe), for temporary applications with and without inlet shut-off valve.
- Wide range of applications according to EN 1717: domestic, industrial, commercial, agriculture.

## PRODUCT RANGE

With union

| CODE           | BODY  | CONNECTIONS         |
|----------------|-------|---------------------|
| <b>580</b> 040 | DN 15 | 1/2" M x 1/2" M     |
| <b>580</b> 050 | DN 20 | 3/4" M x 3/4" M     |
| <b>580</b> 060 | DN25  | 1" M x 1" M         |
| <b>580</b> 070 | DN32  | 1 1/4" M x 1 1/4" M |