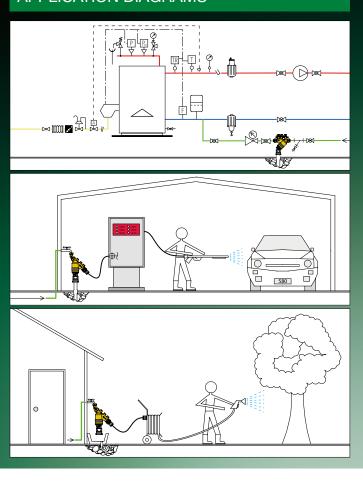

b> 070 | DN32  | 1 1/4" M x 1 1/4" M |

#### Certified to EN 12729

With hose connection

| CODE           | BODY  | CONNECTIONS       |
|----------------|-------|-------------------|
| <b>580</b> 150 | DN 20 | 3/4" nut x 3/4" M |

Certified to EN 12729 and Beschluss 4/2007 standard



With hose connection

| CODE           | BODY  | CONNECTIONS      |
|----------------|-------|------------------|
| <b>580</b> 240 | DN 15 | 1/2" M x 3/4" M* |
| <b>580</b> 250 | DN 20 | 3/4" M x 3/4" M* |

Certified to EN 12729 and W570-3











## **TECHNICAL SPECIFICATIONS**

| Description              | BA type - EN 12729 |
|--------------------------|--------------------|
| Max. working pressure    | 10 bar             |
| Max. working temperature | 65°C               |

# **APPLICATION DIAGRAMS**



# **TECHNICAL FEATURES**



#### **UPSTREAM STRAINER**

Built into the union, easly accessible for checking and maintenance.



# CHECK VALVE

Check valve holder locking ring with O-ring easily removable for maintenance or replacement if needed.



are built into the same monoblock component to make easier the maintenance and replacement operation when needed.



## ADJUSTABLE DISCHARGE TUNDISH

The adjustable discharge tundish makes it possible to use the same body for horizontal, vertical and temporary installations with tap connection and hose connections at the

#### REFERENCE DOCUMENTATION:

580 series

- Tech. brochure 01322